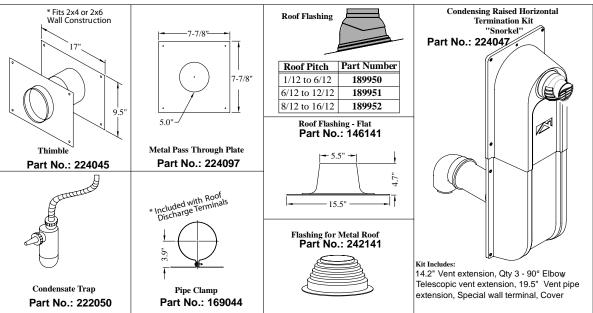

## **Ubbink Vent Components - Condensing**

- For use on Rinnai condensing appliances only.
- Do not combine the vent components illustrated on this page with any other type of vent components.

Refer to the Rinnai installation manual and the Ubbink Rolux® Condensing Vent System Installation Instructions for complete installation details and requirements.

## **CONDENSING VENT COMPONENTS**

Rinnai Corporation • 103 International Drive • Peachtree City, GA 30269 • Toll-Free: 1-800-621-9419 • Fax: 678-829-1666 • www.rinnai.us